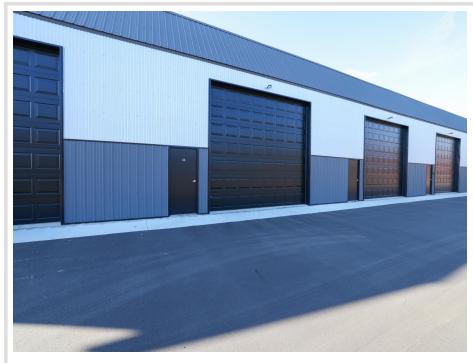

## **Description:**

Location, Location! Looking for "extra" storage for all of the toys? Located conveniently off of 371 you will find this 30x40 storage unit with a 14x20 garage door. Storage unit features include: frame 2x6 construction, 14 foot side walls, garage door opener, service door, electric, a shared clubhouse with wash bay, snow and lawn care included, and much more! Seller has 6 units available for purchase. Option to lease 2 of the units.