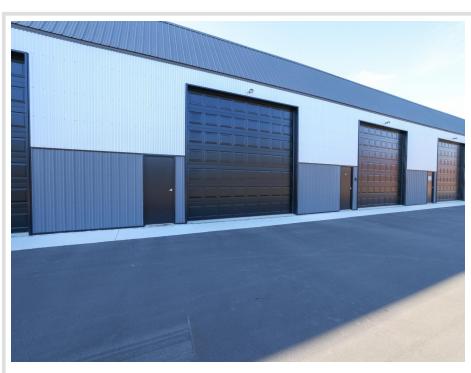

## **Description:**

Location, Location! Looking for "extra" storage for all of the toys? Located conveniently off of 371 you will find this 30x40 storage unit with a 14x20 garage door. Storage unit features include: frame 2x6 construction, 14 foot side walls, garage door opener, service door, electric, a shared clubhouse with wash bay, snow and lawn care included, and much more! Seller has 6 units available for purchase. Option to lease 2 of the units.