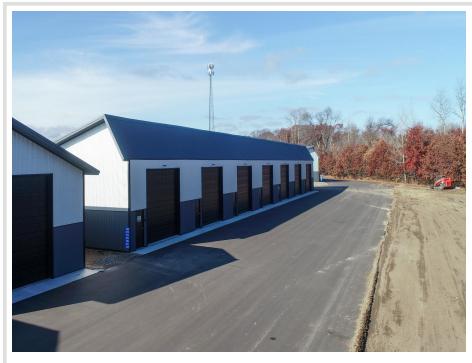

## **Description:**

Location, Location! Looking for "extra" storage for all of the toys? Located conveniently off of 371 you will find this 30x40 storage unit with a 14x20 garage door. Storage unit features include: frame 2x6 construction, 14 foot side walls, garage door opener, service door, electric, a shared clubhouse with wash bay, snow and lawn care included, and much more! Seller has 6 units available for purchase. Option to lease 2 of the units.