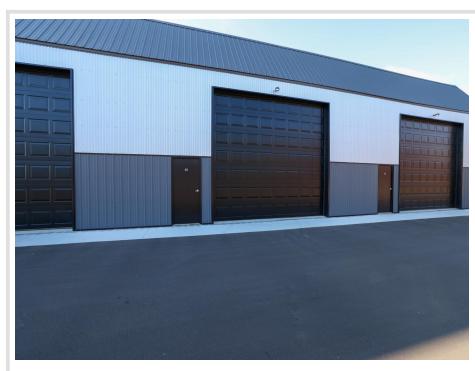

## **Description:**

Location, Location! Looking for "extra" storage for all of the toys? Located conveniently off of 371 you will find this 30x40 storage unit with a 14x20 garage door. Storage unit features include: frame 2x6 construction, 14 foot side walls, garage door opener, service door, electric, a shared clubhouse with wash bay, snow and lawn care included, and much more! Seller has 6 units available for purchase. Option to lease 2 of the units.