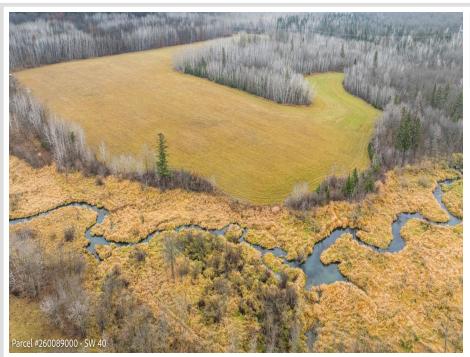

## **Description:**

Don't miss this incredible opportunity to acquire a gorgeous 40-acre parcel that has been cherished by the same family for over 80 years! With a perfect blend of open space and woodlands, this land offers spots for deer plots and areas suitable for hay production. Enjoy the beauty of Kettle Creek running through the NW corner. Adjoining 45 acres and farm site are also listed for sale.

## **Additional Details:**

Lot Acres 40

Lot Dimensions 1300x1300x1300x1300

School District 821
Taxes \$314
Taxes with Assessments \$314
Tax Year 2024