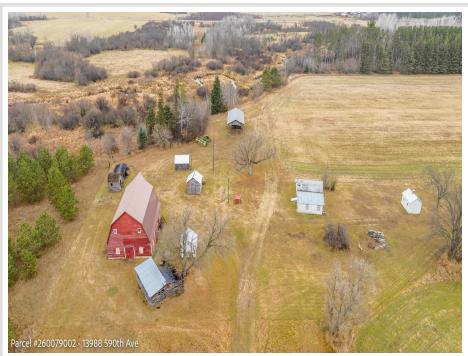

## **Description:**

Don't miss this incredible opportunity to acquire a beautiful 45 acre farmstead that has been treasured by the same family for over 80 years! The property features a well-maintained barn built in 1900. Complete with a new roof, and a milk house that has been converted into a shower room. There is also an older house that would make a great hunting cabin, as well as a sauna and other out buildings. The property is equipped with wifi, and it offers a mix of open and wooded areas with Kettle Creek running through the Northwest corner. Adjacent 40 acres listed for \$150,000. MLS#6626869. See attached survey for new easement.