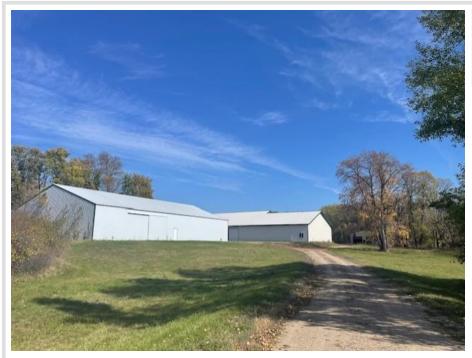

## **Description:**

Unique opportunity to own 40 acres & numerous multi-purpose buildings including the main building offering 9,900 sq. ft. with office, in-floor heat , 5 floor drains, 2 large freezers, and 2 loading docks. The property also includes a small wildlife lake, woods, peaceful seclusion, and priced below tax value.