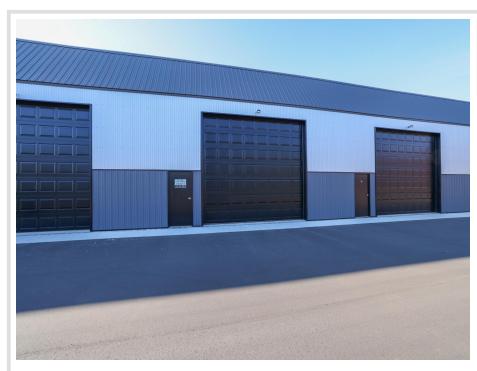

## **Description:**

Location, Location! Looking for "extra" storage for all of the toys? Located conveniently off of 371 you will find this 30x40 storage unit with a 14x20 garage door. Storage unit features include: frame 2x6 construction, 14 foot side walls, garage door opener, service door, electric, a shared clubhouse with wash bay, snow and lawn care included, and much more! Seller has 6 units available for purchase. Option to lease 2 of the units.