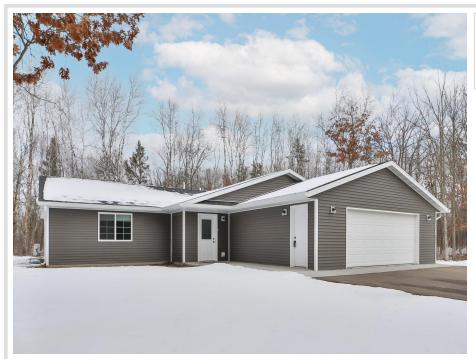

# \$354,900

1,456 sq ft 3 bedrooms 2 baths

33905 Twin Oaks Loop Motley MN 56466

Status: Pending

#### **Description:**

This stunning slab home, only 3 years old, offers 3 bedrooms and 2 baths with an open floor plan. The kitchen features a walk-in pantry and a center island, perfect for your large gatherings. The private primary suite includes a primary bath and walk-in closet. Enjoy the comfort of multiple zone in-floor heating and a ductless mini-split system for both heating and air conditioning. The attached 24x28 finished and heated garage, complete with a floor drain, is complemented by a brand-new 20x24 detached garage. Additional highlights include a paved driveway, tankless water heater, and a private yard. Conveniently located just 9 minutes from Staples and 24 minutes from Baxter, this home combines modern living with privacy and accessibility. Don't miss out on this exceptional property!

## Additional Details:

| Year Built             | 2022    |
|------------------------|---------|
| Lot Acres              | 2.55    |
| Lot Dimensions         | Irr     |
| Garage Stalls          | 4       |
| School District        | 2170    |
| Taxes                  | \$2,852 |
| Taxes with Assessments | \$2,852 |
| Tax Year               | 2024    |