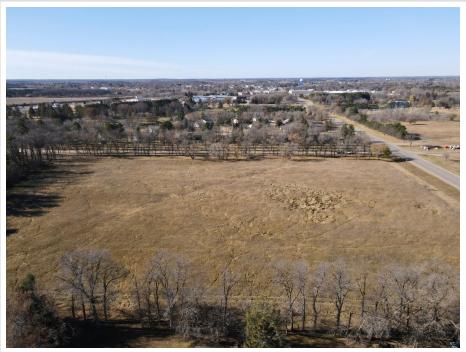

## **Description:**

Take a look at this prime piece of land just east of Wadena, off County Road 4. This lot is approximately 7.5 acres and will be divided from a 10-acre parcel. With a level landscape and city utilities nearby, it offers an ideal location for building, storage units, or a multi-family development.

## **Driving Directions:**

From Wadena head East on Co Rd 4 (sunnybrook rd). Property is on the right side of road (south side)

Listed By: Hinkle Realty

Affinity Real Estate Inc. participates in the Regional Multiple Listing Service of Minnesota, Inc Broker Reciprocity (sm) program, allowing us to display other broker's listings on our website. All properties are subject to prior sale, change or withdrawal.