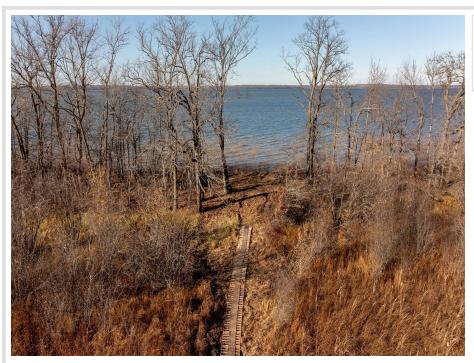

## **Description:**

With level elevation to 665 feet of sandy shoreline, rare properties like this do not come along very often. The property totals 9.3 acres, with 2.2 acres buildable, and the remaining 7.1 acres providing a low land privacy buffer. This would make an amazing location to build your dream home on Leech Lake. Lot has been surveyed and cleared for viewing with a temporary board walk to the lakeshore. Click on the Virtual Tour icon for amazing aerial views of the property.