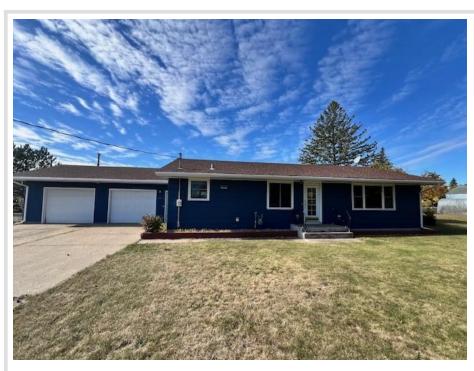

MLS 6628118 Residential

\$219,900

1,696 sq ft 3 bedrooms 2 baths

115 Lake Avenue Bemidji MN 56601

Status: Active

## **Description:**

3 bed 2 bath home on nice corner lot. This home is move in ready and in great shape! Home has a full basement with room to grow. Oversized 2 stall finished garage that could easily be heated. Don't miss out on this one!