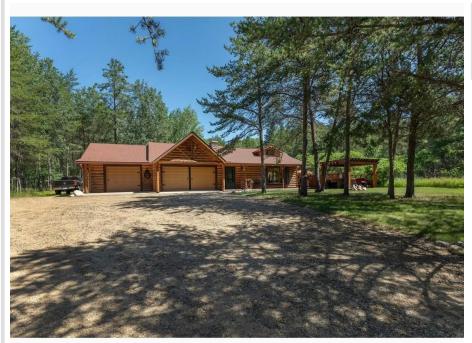

MLS 6628244 Residential

\$434,000

955 sq ft 2 bedrooms 1 baths

9436 Pinnacle Path Pequot Lakes MN 56472

Status: Active