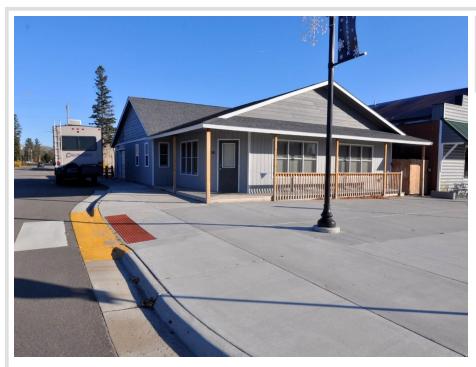

#### **Description:**

One-level home with spacious workshop and commercial space in the heart of Hackensack. This property offers a 2 bedroom, 1-1/2 bath home with an attached 2 car garage. The home has an open floor plan, woodburning fireplace, and an attached 24x44 heated shop that leads to a 16x44 storage area continuing to a 20x32 commercial/retail space with office. This property is located on a corner lot on 1st Street across from the city park with views of beautiful Birch Lake. The possibilities are endless with this property. If you ever wanted to live where you work, rent out the retail space, or create an additional living space, this is the place for you. The home is walking distance to local shops and restaurants, the city park and swimming area, the Paul Bunyan Trail is across the street as well as the boat launch for Birch Lake. Enjoy all the Hackensack has to offer.