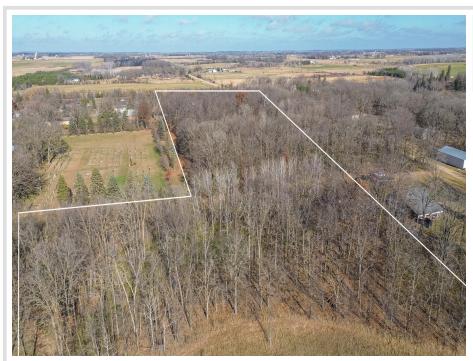

## **Description:**

This beautiful 6.38-acre wooded lot in Bluffton offers a perfect blend of privacy and convenience. With a mix of mature trees, the property provides a peaceful setting while being ideally located between Perham, New York Mills, and Wadena. Whether you'd like to build your dream home surrounded by trees with trails to walk or split the lot into two down the road, the options are yours. Just off of Hwy 10 for an easy commute in the quiet Bluffton community. Don't miss the chance to own this prime piece of land in a desirable location!