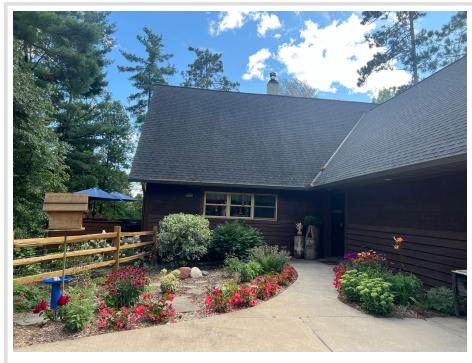

## **Description:**

Finally a home with endless possibilities! This magnificent main level living home is located amidst one of the lakes area's most beautiful wooded settings. With nothing but gracious space, it is sure to fulfill inspiration, entertainment and necessity. Be prepared to fall in love with the long list of amenities. Use your imagination in the bonus room and create a media room, bunk room or bedroom. Adventures await you on the trails running throughout the 2.5 acres of land and woods. Bonus! A spectacular garden! Newly renovated main floor office. Home features a large deck w/ gas line to gas fire pit and a full walkout basement patio with stunning views of the surrounding area. The spacious kitchen offers quartz countertops, stainless steel appliances and flows into expansive living area. The property includes both an oversized two-stall attached heated garage and a two-stall detached garage, with an unfinished bonus room above, ready for your personal touch. Situated near championship golf courses and surrounded by fine dining and lots of outdoor activities. For sale sign not on property. Look for ranch/wood style fence. For sale sign not on property.