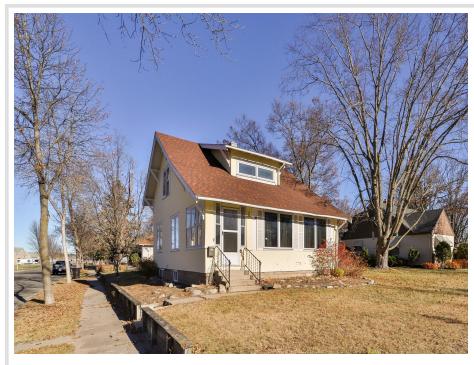

## **Description:**

Welcome to this well-maintained and updated 3 bedroom 2 bathroom home in Staples featuring plenty of storage with an oversized 3 car garage! You'll appreciate the updated interior as well as a new roof, all in a convenient location on a beautiful corner lot. Schedule your showing today!

## Additional Details:

| Year Built             | 1920     |
|------------------------|----------|
| Lot Acres              | 0.25     |
| Lot Dimensions         | 72 x 150 |
| Garage Stalls          | 3        |
| School District        | 2170     |
| Taxes                  | \$1,668  |
| Taxes with Assessments | \$1,668  |
| Tax Year               | 2024     |