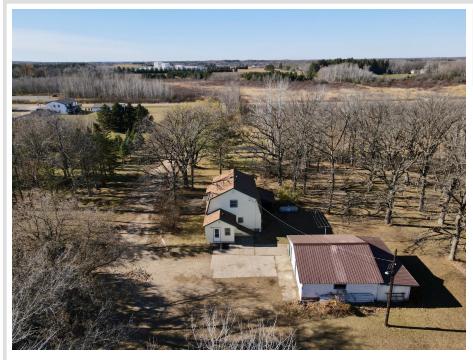

#### **Description:**

Take a look at this nice property sitting on a beautiful, wooded 2-acre lot just minutes from town. Plenty of storage with the detached 2 stall garage with a car port off of the backside. Surrounded by mature trees and your own private pond, this property offers a serene, natural escape with convenient access to everything you need. Inside, you'll find a well-maintained home with some bigger updates done: nearly all-new plumbing, a recently installed furnace, a newer hot water heater, shingles, and a top-of-the-line Kinetico water system. The main floor features a convenient laundry area and a primary bedroom, while upstairs, you'll find two generously sized bedrooms and a full bathroom. This home provides a solid foundation, ready for your personal, modern touches. Don't miss the chance to make this peaceful retreat your own—schedule a showing today!