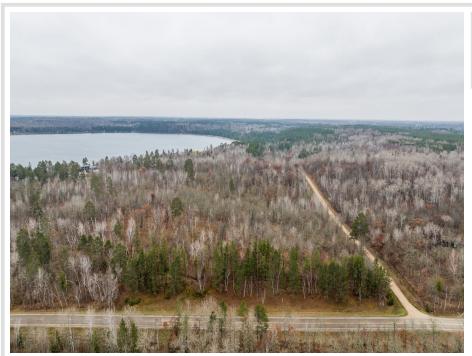

## **Description:**

18+ acres of land in prime Park Rapids location. Trails throughout the property with a mixture of low land and high ground for a variety of uses. Property corners are already marked.

## **Additional Details:**

Lot Acres18.74Lot Dimensions1601xIrrSchool District309Taxes\$490Taxes with Assessments\$490Tax Year2024