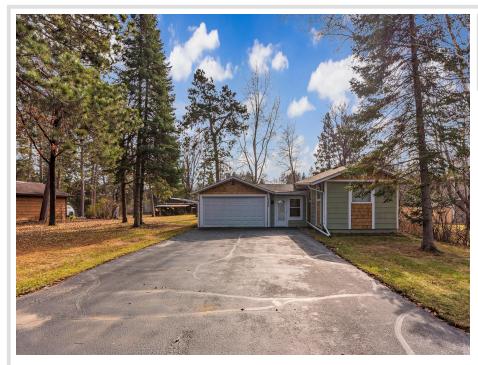

### **Description:**

Super cute and comfortable, 2-bedroom, 1-bath home located on a beautiful lot in the heart of Pequot Lakes. The home features a newer roof, cement board siding, updated electrical, windows, gutters, Alder kitchen cabinets, and a recently sealed driveway. This home sits on an oversized lot with a big, private backyard, attached insulated and heated garage, and a storage shed. This would make the perfect starter home or investment property in a highly desired Pequot Lakes neighborhood