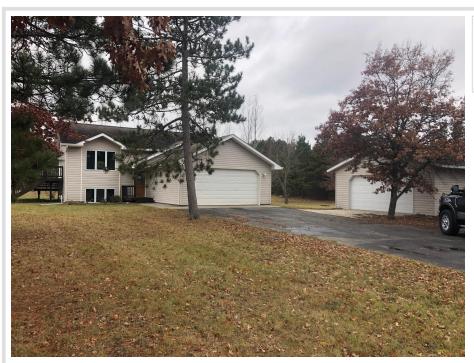

MLS 6630494 Residential

\$299,900

1,824 sq ft 4 bedrooms 2 baths

5679 Puerto Plata Road Bemidji MN 56601

Status: Pending

## **Description:**

Beautiful split level home on 2 acres, close to town. Home has new flooring, paint, a large deck to look at the wonderful fenced in yard. Also has a extra 24x24 finished garage.