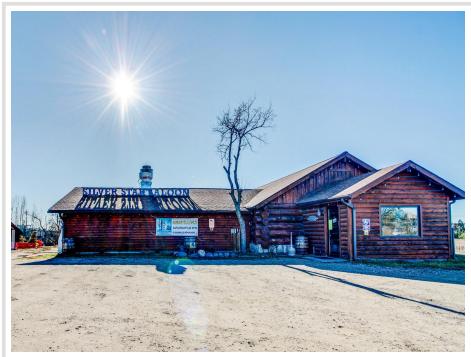

#### **Description:**

Turnkey Restaurant & Bar Opportunity in Park Rapids, MN – The Silver Star Saloon & Eatery. Here's your chance to own a thriving restaurant and bar in the heart of Park Rapids! The Silver Star Saloon & Eatery offers the perfect mix of rustic Northwoods charm and modern updates.

This property has been home to a successful restaurant for over 30 years, earning a loyal local following and steady customer traffic. Highlights include: warm, inviting ambiance with a cozy fireplace and Northwoods décor, 76 dining seats, 25 bar seats, plus a spacious outdoor patio with 34 seats, Outdoor volleyball court and newly expanded back patio with a cement slab and fencing for additional seating. Sale includes all fixtures, kitchen equipment, salad bar station, and more – truly turnkey. Recent improvements: Remodeled entryway, new flooring in entry and bar, a brand-new bar, updated tables, chairs, and stylish light fixtures throughout. Located off of high-traffic Hwy 34, with ample parking and the opportunity to add roadside signage for increased visibility. This is an excellent opportunity for the right buyer to step into an established location with great potential and make it their own. Whether you're an experienced operator or an ambitious entrepreneur, The Silver Star is ready for its next chapter.