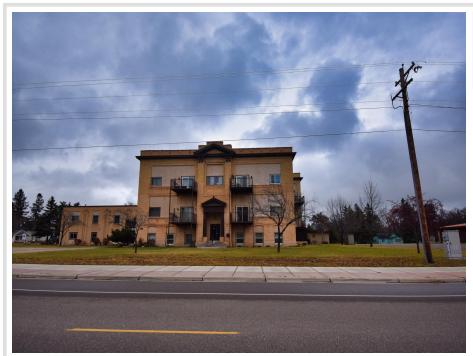

# \$159,900

992 sq ft 2 bedrooms 2 baths

31018 Rasmussen Road Pequot Lakes MN 56472

Status: Pending

## **Description:**

Hard to find fully remodeled Scandia North Unit on the 3rd Floor with a walkout off the living room to a private 10x10 deck. This unit is a 2-bedroom, 2-bathroom unit with an updated water heater, mini-split air conditioner, kitchen countertop, kitchen flooring and microwave. Enjoy great amenities like the indoor pool, party room, elevator, and picnic patio off the pool area.