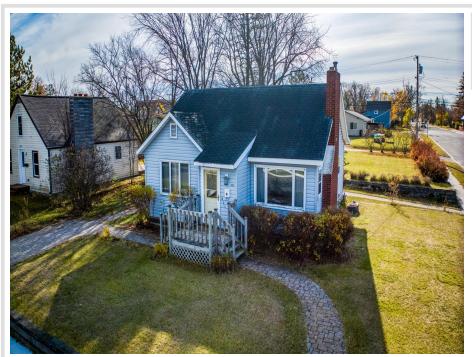

MLS 6630867 Residential

\$149,899

1,320 sq ft 2 bedrooms 1 baths

600 3rd Street Bemidji MN 56601

Status: Active

## **Description:**

Situated on a beautiful corner lot in Bemidji's "Nymore," area, this home is walking distance to beautiful lake Bemidji and the Sanford center. The main floor has everything you need with two bedrooms and a full bath, living room, and eat in kitchen. Downstairs you will find a large family room and laundry and decent storage. This home has retained the charm of its lineage with hardwood floors, coved ceilings, two wood burning fireplaces, lots of natural light and a traditional layout. The previous homeowner thoughtfully updated the bathroom and kitchens for more modern features, including stainless steel appliances, and oak cabinetry, tile floors and counters, and the front entry way has beautiful slate tiles. Outside you will find an expansive back deck, storage sheds, and extensive gardens and landscaping including a driveway with pavers. There are opportunities for some sweat equity with paint and flooring and cosmetic upgrades.