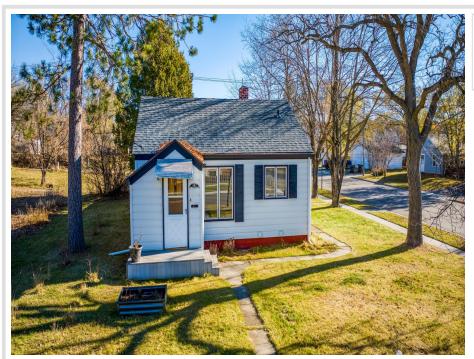

MLS 6631266 Residential

\$179,999

1,708 sq ft 2 bedrooms 2 baths

802 Mississippi Avenue Bemidji MN 56601

Status: Active

## **Description:**

Welcome to 802 Mississippi ave. This well loved home sits on a corner lot in the heart of Bemidji. Offering a patio for outdoor living, storage shed, beautiful two stall garage and a bonus room. You have everything you need to enjoy city living. Once inside you will find ample storage, quality custom oak cabinetry, updated bathrooms, two bedrooms and a living room up, and family room in the lower level. Many excellent updates such as a newer roof, and metal siding. Schedule your tour today!