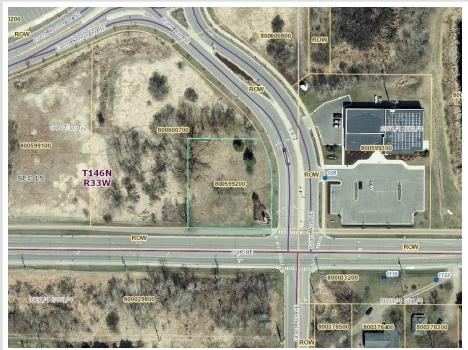

#### **Description:**

Great exposure at the entrance to the Bemidji Events Center (Sanford Center) with frontage on busy 1st Street SE!

### Additional Details:

| Lot Acres              | 0.6          |
|------------------------|--------------|
| Lot Dimensions         | 136x170      |
| School District        | 31           |
| Taxes                  | (unreported) |
| Taxes with Assessments | (unreported) |
| Tax Year               | 2024         |

### **Driving Directions:**

From intersection of 1st Street SE and Paul Bunyan Drive South, East on 1st Street SE 1/2 mile to property on left.

Listed By: Lake-N-Woods Realty

Affinity Real Estate Inc. participates in the Regional Multiple Listing Service of Minnesota, Inc Broker Reciprocity (sm) program, allowing us to display other broker's listings on our website. All properties are subject to prior sale, change or withdrawal.