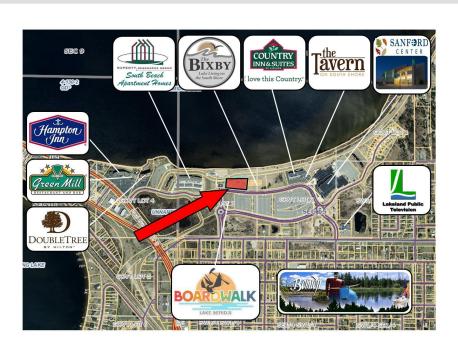

## **Description:**

Last lake side lot available at South Shore development! Adjacent to the newly renovated Nymore Beach and The Bixby condominiums, walking distance to the Sanford Center, three hotels and several restaurants! Excellent opportunity for the right vision!

## **Driving Directions:**

Lake Shore Drive, just East of Nymore Beach, in between The Bixby Condos and South Beach Apartments

Listed By: Lake-N-Woods Realty

Affinity Real Estate Inc. participates in the Regional Multiple Listing Service of Minnesota, Inc Broker Reciprocity (sm) program, allowing us to display other broker's listings on our website. All properties are subject to prior sale, change or withdrawal.