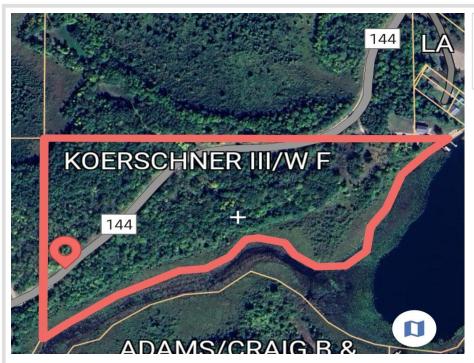

MLS 6631380 Lake Land

\$158,000

11 Acres Raw Land

TBD County Road 144 Waubun MN 56589

Waterfront: McCraney

Status: Pending

## **Description:**

835(+/-) front feet on McCraney Lake and 1,250(+/-) front feet on the White Earth River. 11 acres of RAW land. Heavily wooded property with untouched lake front. Property stretches across the road as well.