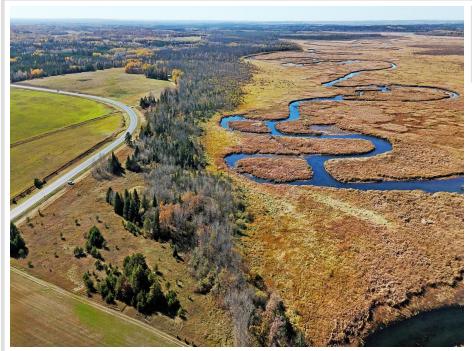

## **Description:**

Located only a few miles outside the city of Bemidji, Minnesota sits this 63.86 acres nestled along the Mississippi river. Adjacent to thousands of acres of state/county/public land that is hard to access for most. Very diverse habitats of field, woods, scrub brush, low land, wetlands and the Mississippi river. Approximately 1.4 miles of river frontage! Expect to find deer, turkey, grouse, bear and waterfowl as your main game species to target/harvest if of interest. With the Mississippi river at your fingertips, bring your kayak/canoe/small boat and fishing pole! Create a base camp or explore with Beltrami County/City of Bemidji for making this a potential build site. The public access for the Mississippi river is conveniently located only 1/4 mile away or consider creating your own access from the property itself. Property consists of 2-Property ID's which could be split. #150049300 & 150050600.