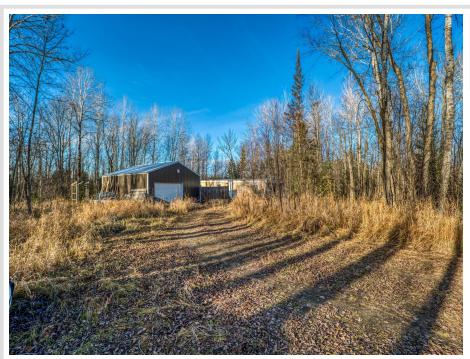

## **Description:**

This listing has a nice metal shop/garage a 4 inch well, and heavily wooded acreage along grant creek. Boasting over 11 acres this one is ready for you to build your dream home, or hunting paradise. There is currently a mobile home on the property in rough condition.