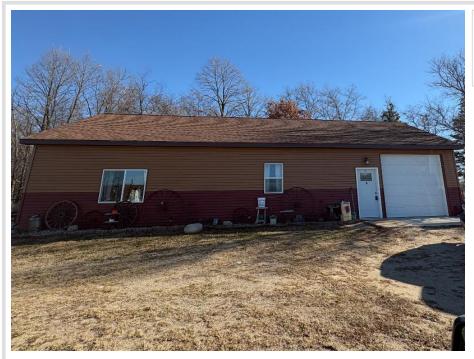

MLS 6631785 Residential

# \$269,900

1,200 sq ft 1 bedrooms 1 baths

60227 State Highway 210 Hewitt MN 56453

Status: Active

#### **Description:**

Take a look at this private, country home on 5 acres! Knotty pine throughout the interior with vaulted ceilings, attached and heated garage, and luxury vinyl planking floors are just a few of the perks of this property. 5 private acres along US Highway 210. Home built in 2022. You'll have to take a look!