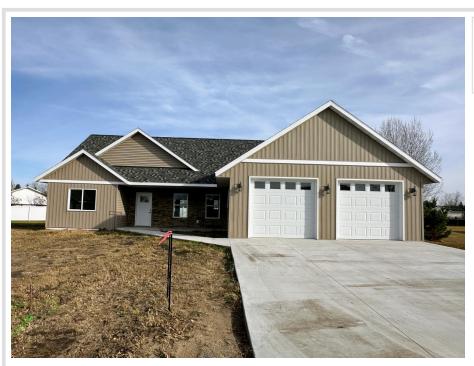

MLS 6632425 Residential

\$359,900

1,588 sq ft 3 bedrooms 2 baths

900 7th Avenue Perham MN 56573

Status: Pending

## **Description:**

WESTWIND 4TH ADDITION! This BRAND NEW 3 bedroom 2 bath one-level home is waiting for you! Open design with 9' ceilings. Primary bedroom suite includes a large walk-in tiled shower, 2 sinks and a spacious walk-in closet. Kitchen island and stainless steel appliances. Sliding door to backyard concrete patio. Attached 2-stall insulated and sheeted garage with storage area. This home is close to the golf course, ball fields and walking path! SPECIAL ASSESSMENTS WAIVED IF BUYER'S INCOME QUALIFIES. Be part of this new neighborhood!