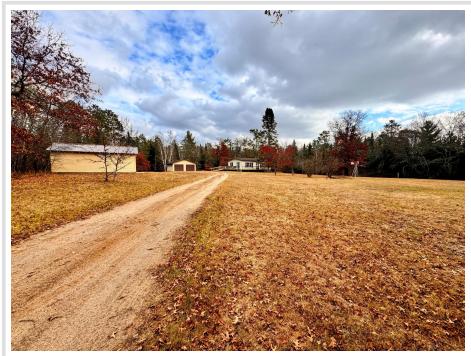

## **Description:**

Single Level living- 2-Bedroom Home on 7 Acres - Country Living with Modern Comforts!

Discover this cozy 2-bedroom, 1-bath home designed for easy living—no interior stairs, and a convenient ramp leading to the spacious deck just off the kitchen and living room. Spacious bathroom also has the laundry space built in. The double patio doors flood the open-concept space with natural light and offer stunning panoramic views of your private 7-acre yard.

Enjoy the beauty of nature right outside your door with a private walking or riding trail, and several fruit trees that add to the property's charm. There's plenty of room to explore, relax, and soak in the peaceful surroundings. A double detached garage is just steps from the house, plus an additional single-car garage provides extra storage or workspace.

## Additional Details:

| Year Built             | 1991    |
|------------------------|---------|
| Lot Acres              | 7.01    |
| Lot Dimensions         | 331x925 |
| Garage Stalls          | 3       |
| School District        | 115     |
| Taxes                  | \$1,174 |
| Taxes with Assessments | \$1,174 |
| Tax Year               | 2024    |
|                        |         |