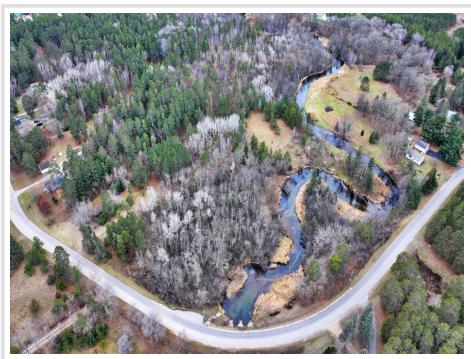

## **Description:**

20.05 acres of land within the city limits with approximately 1800 feet of frontage on the Fish Hook River and beautifully rolling terrain with an abundance of huge pine trees! This setting would be hard to beat for the nature lover that desires a unique setting for a home in the city, but with 20 acres of privacy! The river frontage has wonderful hard sand and gravel bottom for swimming or canoeing/tubing. So many potential building sites dotted all over the property. Easy road access from Fish Hook Avenue on the east. Also includes parcel #32.25.08800, providing 93 feet of access from Fish Hook Avenue. Truly one of a kind location with so much to offer!