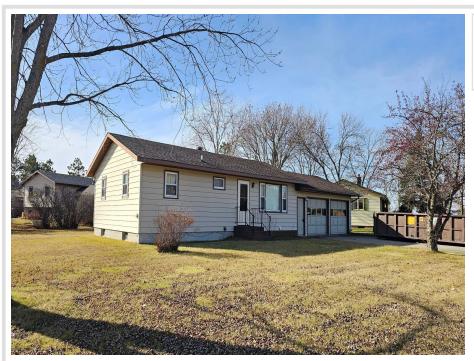

MLS 6632581 Residential

\$197,700

1,644 sq ft 2 bedrooms 2 baths

501 8th Street Perham MN 56573

Status: Pending

## **Description:**

This well cared for rambler in the heart of Perham features 2 bedrooms, 2 bathrooms, with an attached 2 stall garage. Positioned on a corner lot across from Krause Park. The main level offers an abundance of natural light, a galley style kitchen with a large pantry closet and lots of cabinets, 2 bedrooms with ample closet space and a full bathroom. Lower level offers a family room, 3/4 bathroom and utility room for extra storage. Maintenance free steel siding and a large yard make this an ideal home in an excellent location.