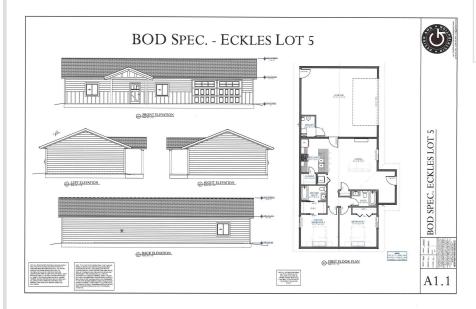

## **Description:**

Discover a newly built home that combines modern finesse with a robust design, all set on a commanding 2-acre lot featuring a mix of open space and trees. This single-level residence offers 2 spacious bedrooms and 2 full baths, complete with premium touches like in-floor heating, solid core doors, LP SmartSide siding, and sturdy Marvin Windows.

Step inside and experience the expansive open-concept layout, where the living area flows seamlessly into the kitchen, anchored by a substantial center island that seats up to four. A generous walk-in pantry enhances functionality, providing the practicality everyone appreciates.

The fully finished attached garage offers ample space for tools, equipment, or vehicles, designed for durability and efficiency. Plus, don't overlook our Down Payment Assistance options to help make your dream home a reality. Step up and claim your slice of tranquility today!