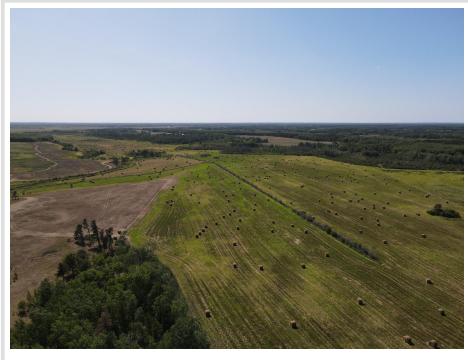

## **Description:**

400 acres of old farmstead that has a mixture of high ground, some low, and medium tree cover. This property would be great for crops and livestock. It would make a great hunting retreat with a lot of area for hunting white tail deer, bear, turkey, and rough grouse. This property has an older house with a 2 stall garage, 30'x64' pole shed and chicken coop. Located about 3 miles North of Nimrod. New sewer system installed in 2016 and has a drilled well.