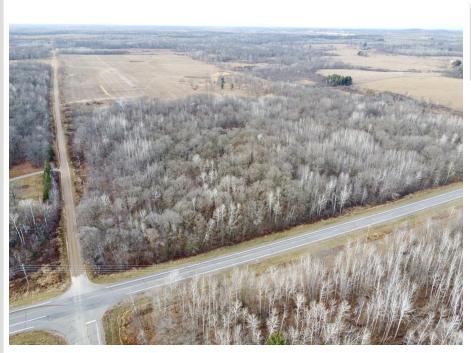

## **Description:**

Discover the perfect blend of seclusion and natural beauty with this remarkable 120-acre property. Nestled in a serene location, this expansive tract features approximately 40 acres of pristine wooded land, offering privacy, hunting potential, and endless outdoor recreation opportunities. An additional 80 acres of rolling terrain adds character and versatility, making it ideal for building your dream home, establishing trails, or simply enjoying the scenic views. Conveniently accessed off 56th SW, this property benefits from a gravel road maintained by the township, ensuring reliable entry. Refer to the aerial images for detailed views of the property's location and topography. This is a rare chance to own a substantial slice of nature's paradise.