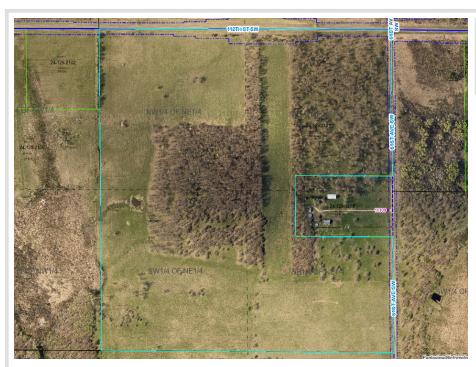

## **Description:**

Introducing 150 acres of picturesque rolling land just 4 miles north of Motley, MN. This expansive property offers the perfect mix of open and wooded terrain—half is lush, open land, ideal for agricultural use, grazing, or building your dream retreat, while the other half is beautifully wooded, providing privacy, recreational opportunities, and abundant wildlife. Easy access is ensured with blacktop roads leading to the northeast corner of the property. This land's diverse features offer endless possibilities. Check aerial imagery for a detailed view of the location and topography. Don't miss this incredible opportunity to own a stunning slice of Minnesota's countryside!

## **Driving Directions:**

From the intersection of Hwy 210 and County Road 1 SW in Pillager take County Road 1 SW for 4.4 miles, turn left onto 112th St SW, go 5.6 miles, and turn left onto 61st Ave SW. The 150 acres is the SW quadrant of the intersection.