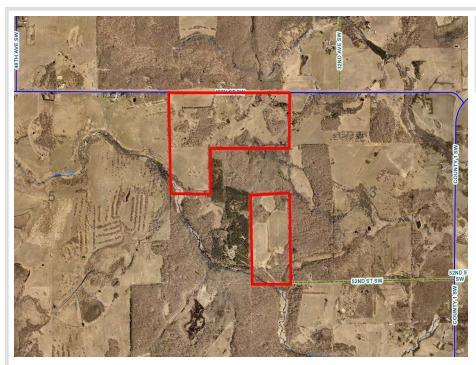

## **Description:**

Discover 270 acres of stunning, varied terrain featuring a mix of open meadows and wooded land with rolling hillsides. This expansive property boasts southern acreage that touches the tranquil Mayo Creek, offering serene views and natural beauty. There are no physical improvements or structures on the land, but an old door yard is included and sold as-is. Access is convenient via two township roads, 48th St SW and 52nd St SW. This property is a prime opportunity for building, recreation, or investment. For detailed location and topography, please refer to the aerial maps. Embrace the potential of this unique piece of land!