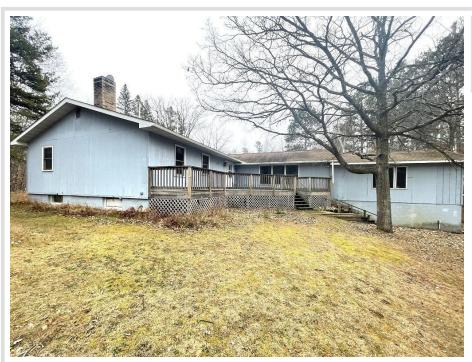

## **Description:**

Country Home in Park Rapids - Here is a great start to update a home in your preferred style. Very spacious main level with three bedrooms, full bath, large dining room with breakfast sitting area. Off the dining is a 19 x 22 living room with built-ins with windows facing the back and front yards. Unfinished lower level is a walk-out from potential family room, work area, 1/2 bath and additional flex room. From walk-out you also have access to double tuck under garage. There is a hidden gem addition which also has a tuck under garage with in-floor heating and a 24 x 28 unfinished room above that would provide many great possibilities. The property is located 7 miles from Park Rapids on 1.3 acres giving you the country feeling and convenient accessibility to lakes, golf course, recreational trails and so much more. \$249,000.