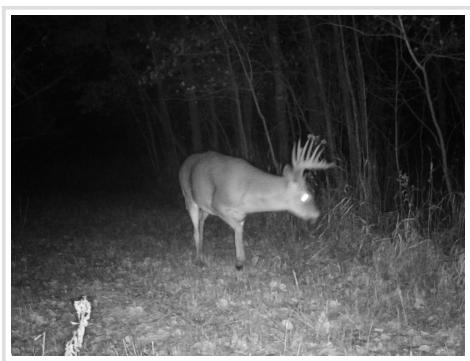

## **Description:**

FOR COMPS ONLY! It's been a while since a top-end hunting property has been for sale between Hillview and Sebeka and this tract of land is located between the two and quite literally has it all! For starters, the Red Eye River runs through the southern end of the property providing the ideal river bottom habitat, cover, security, and water for all the critters. You access the property from the south and enter it in the SE corner making for the perfect access point on the prominent north winds in the fall. As you enter the property you will be greeted by a small cabin that has power and makes for the perfect spot to come in from a chilly day of hunting providing warmth and comfort. The trail system will lead you to a bridge that crosses the river and into what I consider some of the best whitetail habitat on the planet. There you will find enclosed deer stands, trails, spots for food plots, and heavy thick cover made up of willows, ash, tall grass, and scattered tamarack. Exactly what big deer call home and love. There are some mature oaks on the south end of the property and even a few scattered oaks across the river mixed in with the cover. The deer trails are down to the dirt and the current owners report success every year while hunting. An additional 20 acres of public land borders this property to the north which is nearly impossible for the public to access, making this property even more attractive by having backdoor access to more land to hunt should you choose to do so. So if you are ready to purchase a top-end turnkey hunting property located in one of the best spots in the state for big deer while being able to hunt grouse, turkey, and even bear then this is the property you need to consider!