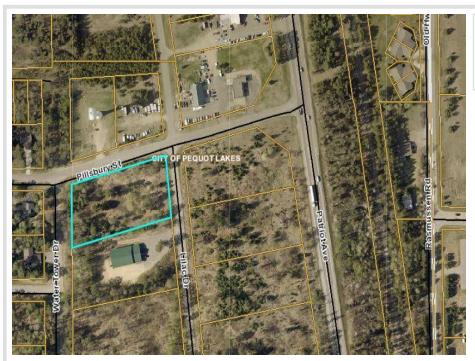

MLS 6633524 Land

\$89,900

1.49 Acres Raw Land

Pillsbury and Lilac XX Pequot Lakes MN 56472

Status: Active

## **Additional Details:**

Lot Acres 1.49

Lot Dimensions 345x189x364x186

School District 186 Taxes \$672 Taxes with Assessments \$672 Tax Year 2023