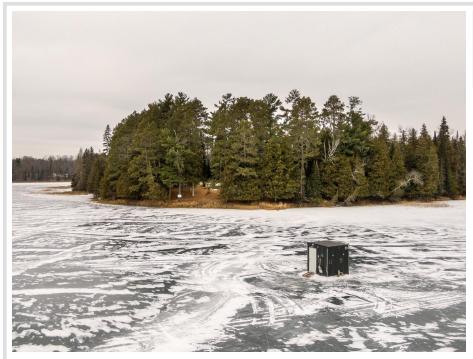

## **Description:**

Escape life's worries at this private, captivating island and accompanying lakefront lot in northern Minnesota. A two-story garage "shouse" with fully open and unfinished loft can be your future home at this awesome wooded setting that hides down the twisting, alluring gravel roads of Baby Lake, rural Hackensack, MN. A main-level bathroom with tub/shower is in place, and the rest is a blank slate for your lakefront lifestyle.

Explore the 15+-acre island, which is only a short paddle from the mainland lot. Imagine spending a day deep in the forest, on your own island, surrounded by woods and the crystal-blue waters of Baby Lake. The island is calling!