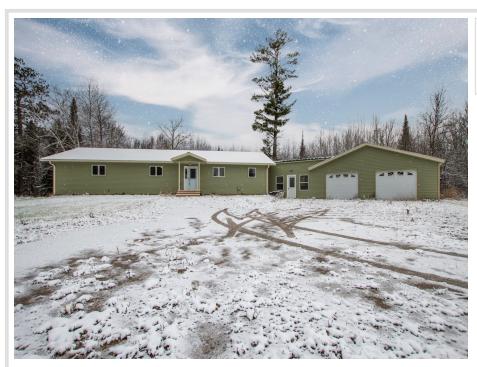

## **Description:**

4-Bedroom Home with Acreage, Shop, and Modern Amenities all nestled on 25 acres just off Hwy 2 between Bagley and Shevlin, this exceptional 2-year-old home offers a seamless blend of modern design and functional living. Key Features:

- 1 Living: Thoughtfully designed with 4 spacious bedrooms, 3 bathrooms and a metal roof.
- Expansive Basement: A full, partially finished basement provides endless possibilities.
- Modern Details: A contemporary interior complements the home's open layout, ensuring comfort and style.
- Oversized Garage: The 2-car garage offers ample space and is connected to the house via a breezeway.
- Heated Shop: A large, insulated, & heated shop provides a perfect space for hobbies, storage, or work.

## Additional Details:

Year Built 2022 Lot Acres 25.56 Lot Dimensions 1340 x 848

Garage Stalls 2
School District 2311
Taxes \$614
Taxes with Assessments \$704
Tax Year 2024