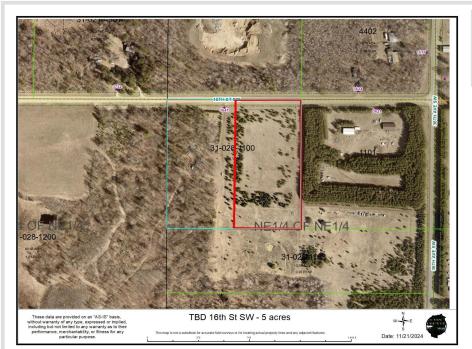

## **Description:**

Here is the parcel you have waiting for! 5 acres of level high ground with Norway pines planted all around the perimeter. There is fencing along the road but easily accessible from the east line. Bring your camper or your building plans, no covenants to restrict your use of the property.

## **Driving Directions:**

From State 371 in Pine River, go north to left on 14th St, quick right onto 36th Ave, then right on 16th St SW to property on left. Property being split from 3641 16th St SW.