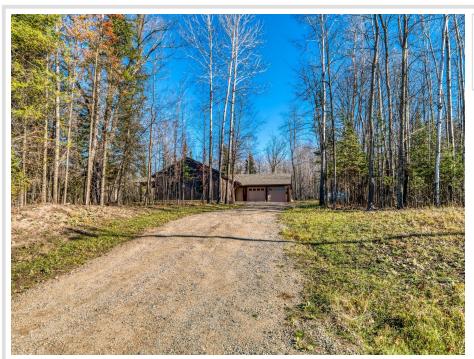

MLS 6634606 Residential

\$433,999

1,800 sq ft 3 bedrooms 3 baths

49862 219th Avenue Bemidji MN 56601

Status: Active

## **Description:**

Nestled in a heavily wooded lot you will find this stunning new build. Featuring modern and unique touches such as steel accents, acid washed concrete, vertical maintenance free siding, and timber was locally sourced from sustainable forests. A residential exterior membrane outside insulation technique, tested extensively by the Alaska Cold Climate Housing Research Center, assures that this home is energy efficient. Once inside the timber frame construction takes center stage. You really can see and feel the exceptional quality materials and craftsmanship seen throughout this open concept home. The welcoming kitchen greets you with solid surface counters, exceptional storage, and entertainment space that flows naturally to dining room, and then. opens up to a spacious living area, featuring a custom fireplace, beautiful outdoor views, and a stunning covered porch overlooking a tranquil ravine. The primary suite has everything you want with a walk-in closet, and custom concrete shower. You will find two more bedrooms, a full bath, and a half bath, plus additional storage in your two stall attached garage. If quality, privacy, and convenience are on your must have list, schedule your tour today!

## **Driving Directions:**

From Bemidji Take 71 to the Beltrami Line Road, follow west to 219th Ave, go South to 500th street follow to 219th take a left and follow to address.

Listed By:

RE/MAX Results - Nisswa