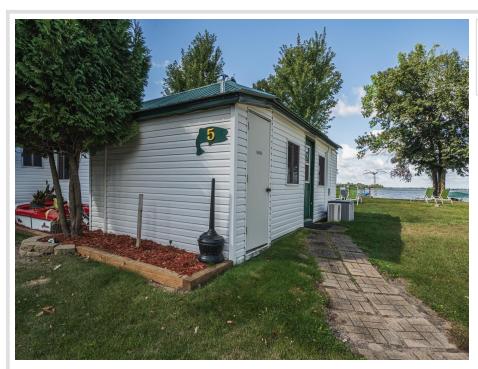

MLS 6634688 Lake Home

\$165,000

448 sq ft 2 bedrooms 1 baths

38092 County Highway 44 Richville MN 56576

Waterfront: Dead Lake (56038300)

Status: Pending

## **Description:**

ADORABLE & AFFORDABLE LAKE CABINS ON DEAD LAKE. Check out the area's newest CIC on the ever-popular Dead Lake. 1 bedroom to 3 bedroom FULLY FURNISHED cabins available. BOAT SLIP and STORAGE SPACE included. HOA will cover groundskeeping, dock-install and removal, septic pumping, garbage and winterization of each cabin. Blow in and blow out with the changing seasons.