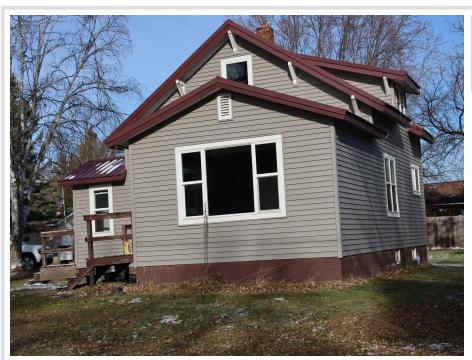

MLS 6634692 Residential

\$110,000

1,154 sq ft 3 bedrooms 1 baths

108 4th Street Sebeka MN 56477

Status: Active

## **Description:**

So much possibility with this prime lot on the edge of town close all that this great area has to offer. So many great features on this three bedroom home! The primary bedrooms on the main floor, Ample kitchen space with large amount of cabinetry. Full unfinished basement with a newer furnace, central air and laundry. This home has so much potential newer siding, steel roof, and windows hurry on this one. This is an insulated garage.