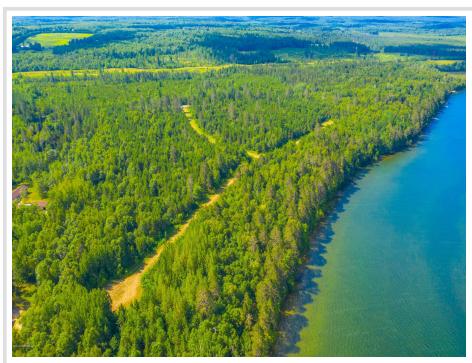

## **Description:**

If you're looking for great swimming, this lot has hard sand bottom and a beautiful and breathtaking west facing view of Midge Lake. Decent fishing. Minutes from Bemidji and Cass Lake. 1.7 acres, 185' of frontage. Mature trees and some Red Pine. Great flat area to build your dream home or cabin. Sandy bottom lakeshore is hard to find. Please come and look!